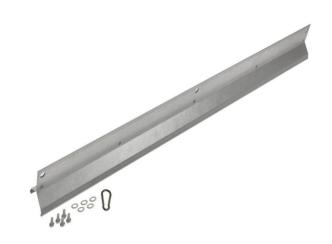

Accessories - Suspension profile/ support rail connector

Housing colour metallic; for attachment of SDT rail to chain, made of sheet steel; mounting distance up to 4.5 metres; For SDT-Match, mounting distance up to 2.5 metres; accessory for SDT/SDT-Match system;

## MECHANICS

| Housing colour         | metallic                                           |
|------------------------|----------------------------------------------------|
| Dimensions (LxWxH/DxH) | 770mm x 55.8mm x 61.3mm                            |
| Weight (net)           | 0.93kg                                             |
| Type of installation   | Mounting rail system installation, Light structure |